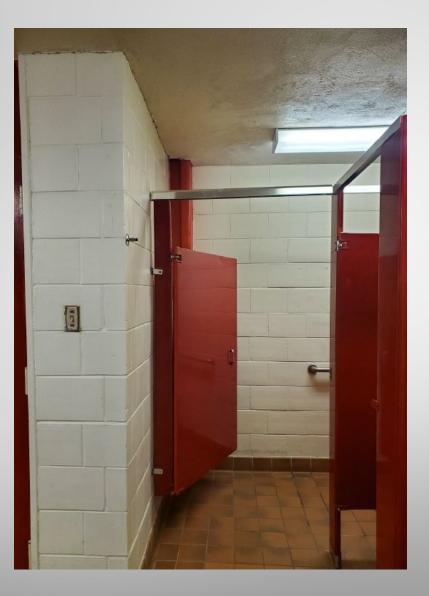

#### **HEFLEY – Men's Locker Room Shower**

**HEFLEY – Men's Restroom** 

HEFLEY – Main Supply for Hydronic Heating System