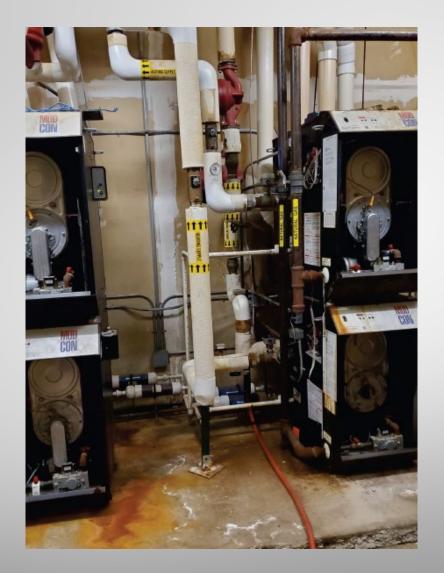

ate



- Buildings are original construction
- Weiss: 1986, FCI = 55%
- Hefley: 1962, FCI = 41%
- Unreliable elevator affecting accessibility
- Issues: leaking foundation, 40-year-old elevator, outdated plumbing, HVAC wasted energy, locker rooms unsafe



#### **Return on Investment**

#### Renovations address:

- \$4.3 million in Deferred Maintenance
- \$1.1 million in Code Deficiencies
- \$8.6 million renovation investment is 32% of replacement cost providing 20+ years useful life



US 40 Traveling from Craig to Rangely





HEFLEY – Air Handling Unit





WEISS – Air Handling Unit





#### WEISS – Ceiling in Colorado Room (Main Event Location)





#### WEISS – Main Classroom





HEFLEY – Supply Lines (Damaged Ceiling)





#### WEISS - 40Year Old Elevator (Accessibility Concern)





#### WEISS – Failed Boilers





#### **HEFLEY - Sink**





#### **HEFLEY – Main Electrical Distribution**





#### **HEFLEY – Men's Locker Room Shower**





**HEFLEY – Men's Restroom** 





HEFLEY – Main Supply for Hydronic Heating System





### WEISS – Worn and Torn Carpet

(Typical in Weiss)





#### WEISS – Cracked Wall

(Weight Room)





#### **CNCC** – Weiss Hefley Renovation

Capital Renewal Project

# **QUESTIONS?**