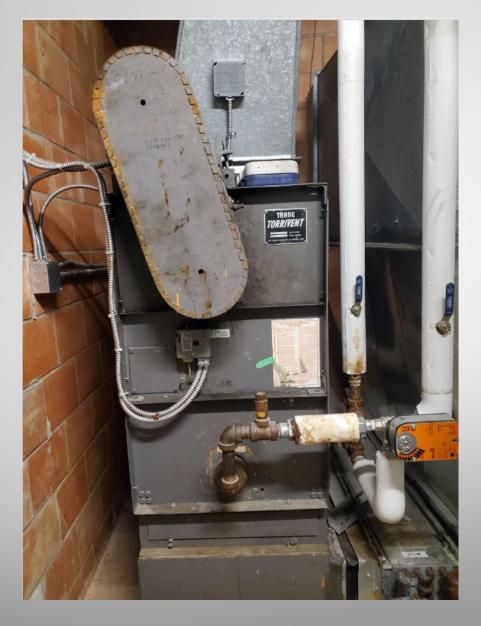

turn on Investment
- Questions



CNCC Spartan – In Front of Hefley Building



#### Why This Project Matters

- Educational Impact
- Community Support
- Workforce Development



Hefley and Weiss Buildings in Background



### CNCC – Weiss Hefley Renovation Current State



- Buildings are original construction
- Weiss: 1986, FCI = 55%
- Hefley: 1962, FCI = 41%
- Unreliable elevator affecting accessibility
- Issues: leaking foundation, 40-year-old elevator, outdated plumbing, HVAC wasted energy, locker rooms unsafe



#### **Return on Investment**

#### Renovations address:

- \$4.3 million in Deferred Maintenance
- \$1.1 million in Code Deficiencies
- \$8.6 million renovation investment is 32% of replacement cost providing 20+ years useful life



US 40 Traveling from Craig to Rangely





HEFLEY – Air Handling Unit





WEISS – Air Handling Unit





#### WEISS – Ceiling in Colorado Room (Main Event Location)





#### WEISS – Main Classroom





HEFLEY – Supply Lines (Damaged Ceiling)





#### WEISS - 40Year Old Elevator (Accessibility Concern)





#### WEISS – Failed Boilers





#### **HEFLEY - Sink**





#### **HEFLEY – Main Electrical Distribution**





#### **HEFLEY – Men's Locker Room Shower**





**HEFLEY – Men's Restroom** 





HEFLEY – Main Supply for Hydronic Heating System





### WEISS – Worn and Torn Carpet

(Typical in Weiss)





#### WEISS – Cracked Wall

(Weight Room)





#### **CNCC** – Weiss Hefley Renovation

Capital Renewal Project

# **QUESTIONS?**