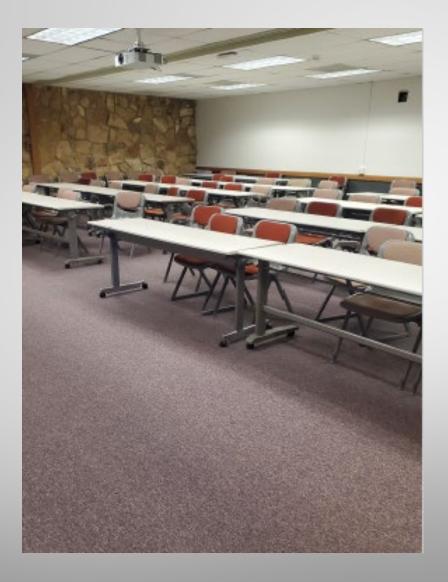

act
- Community Support
- Workforce Development



Hefley and Weiss Buildings in Background



### CNCC – Weiss Hefley Renovation Current State



- Buildings are original construction
- Weiss: 1986, FCI = 55%
- Hefley: 1962, FCI = 41%
- Unreliable elevator affecting accessibility
- Issues: leaking foundation, 40-year-old elevator, outdated plumbing, HVAC wasted energy, locker rooms unsafe



#### **Return on Investment**

#### Renovations address:

- \$4.3 million in Deferred Maintenance
- \$1.1 million in Code Deficiencies
- \$8.6 million renovation investment is 32% of replacement cost providing 20+ years useful life



US 40 Traveling from Craig to Rangely





HEFLEY – Air Handling Unit





WEISS – Air Handling Unit





#### WEISS – Ceiling in Colorado Room (Main Event Location)





#### WEISS – Main Classroom





HEFLEY – Supply Lines (Damaged Ceiling)





#### WEISS - 40Year Old Elevator (Accessibility Concern)





#### WEISS – Failed Boilers





#### **HEFLEY - Sink**





#### **HEFLEY – Main Electrical Distribution**





#### **HEFLEY – Men's Locker Room Shower**





**HEFLEY – Men's Restroom** 





HEFLEY – Main Supply for Hydronic Heating System





### WEISS – Worn and Torn Carpet

(Typical in Weiss)





#### WEISS – Cracked Wall

(Weight Room)





#### **CNCC** – Weiss Hefley Renovation

Capital Renewal Project

# **QUESTIONS?**