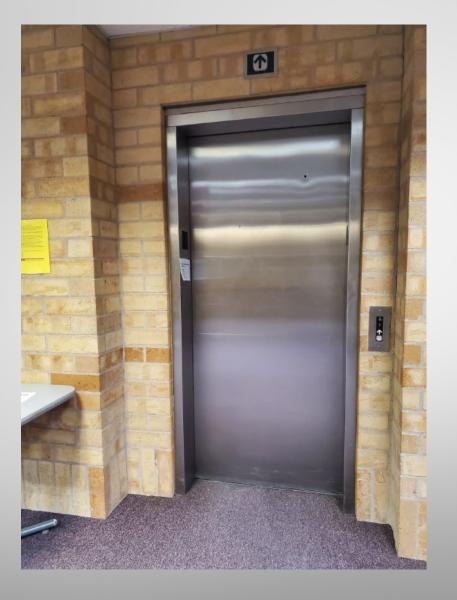

in Background



### CNCC – Weiss Hefley Renovation Current State



- Buildings are original construction
- Weiss: 1986, FCI = 55%
- Hefley: 1962, FCI = 41%
- Unreliable elevator affecting accessibility
- Issues: leaking foundation, 40-year-old elevator, outdated plumbing, HVAC wasted energy, locker rooms unsafe



#### **Return on Investment**

#### Renovations address:

- \$4.3 million in Deferred Maintenance
- \$1.1 million in Code Deficiencies
- \$8.6 million renovation investment is 32% of replacement cost providing 20+ years useful life



US 40 Traveling from Craig to Rangely





HEFLEY – Air Handling Unit





WEISS – Air Handling Unit





#### WEISS – Ceiling in Colorado Room (Main Event Location)





#### WEISS – Main Classroom





HEFLEY – Supply Lines (Damaged Ceiling)





#### WEISS - 40Year Old Elevator (Accessibility Concern)





#### WEISS – Failed Boilers





#### **HEFLEY - Sink**





#### **HEFLEY – Main Electrical Distribution**





#### **HEFLEY – Men's Locker Room Shower**





**HEFLEY – Men's Restroom** 





HEFLEY – Main Supply for Hydronic Heating System





### WEISS – Worn and Torn Carpet

(Typical in Weiss)





#### WEISS – Cracked Wall

(Weight Room)





#### **CNCC** – Weiss Hefley Renovation

Capital Renewal Project

# **QUESTIONS?**