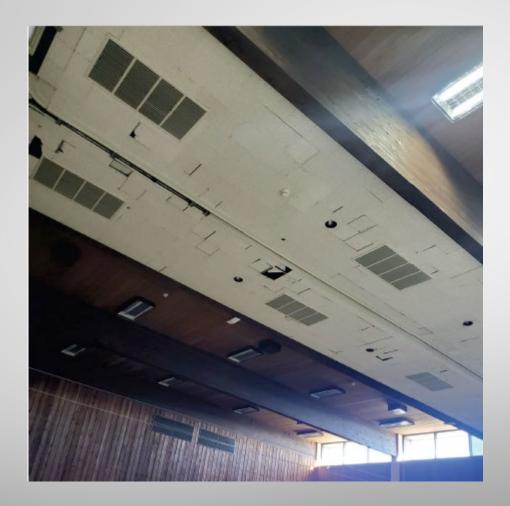

fley Building



#### Why This Project Matters

- Educational Impact
- Community Support
- Workforce Development



Hefley and Weiss Buildings in Background



### CNCC – Weiss Hefley Renovation Current State



- Buildings are original construction
- Weiss: 1986, FCI = 55%
- Hefley: 1962, FCI = 41%
- Unreliable elevator affecting accessibility
- Issues: leaking foundation, 40-year-old elevator, outdated plumbing, HVAC wasted energy, locker rooms unsafe



#### **Return on Investment**

#### Renovations address:

- \$4.3 million in Deferred Maintenance
- \$1.1 million in Code Deficiencies
- \$8.6 million renovation investment is 32% of replacement cost providing 20+ years useful life



US 40 Traveling from Craig to Rangely





HEFLEY – Air Handling Unit





WEISS – Air Handling Unit





#### WEISS – Ceiling in Colorado Room (Main Event Location)





#### WEISS – Main Classroom





HEFLEY – Supply Lines (Damaged Ceiling)





#### WEISS - 40Year Old Elevator (Accessibility Concern)





#### WEISS – Failed Boilers





#### **HEFLEY - Sink**





#### **HEFLEY – Main Electrical Distribution**





#### **HEFLEY – Men's Locker Room Shower**





**HEFLEY – Men's Restroom** 





HEFLEY – Main Supply for Hydronic Heating System





### WEISS – Worn and Torn Carpet

(Typical in Weiss)





#### WEISS – Cracked Wall

(Weight Room)





#### **CNCC** – Weiss Hefley Renovation

Capital Renewal Project

# **QUESTIONS?**