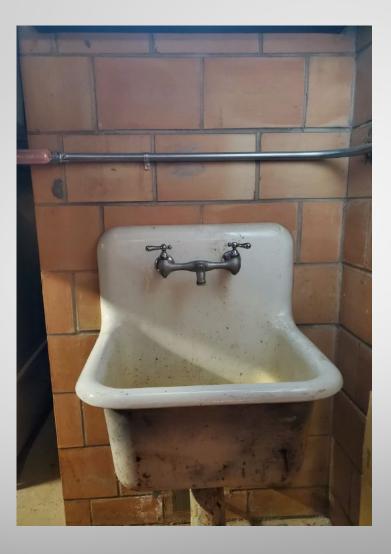

onstruction
- Weiss: 1986, FCI = 55%
- Hefley: 1962, FCI = 41%
- Unreliable elevator affecting accessibility
- Issues: leaking foundation, 40-year-old elevator, outdated plumbing, HVAC wasted energy, locker rooms unsafe



#### **Return on Investment**

#### Renovations address:

- \$4.3 million in Deferred Maintenance
- \$1.1 million in Code Deficiencies
- \$8.6 million renovation investment is 32% of replacement cost providing 20+ years useful life



US 40 Traveling from Craig to Rangely





HEFLEY – Air Handling Unit





WEISS – Air Handling Unit





#### WEISS – Ceiling in Colorado Room (Main Event Location)





#### WEISS – Main Classroom





HEFLEY – Supply Lines (Damaged Ceiling)





#### WEISS - 40Year Old Elevator (Accessibility Concern)





#### WEISS – Failed Boilers





#### **HEFLEY - Sink**





#### **HEFLEY – Main Electrical Distribution**





#### **HEFLEY – Men's Locker Room Shower**





**HEFLEY – Men's Restroom** 





HEFLEY – Main Supply for Hydronic Heating System





### WEISS – Worn and Torn Carpet

(Typical in Weiss)





#### WEISS – Cracked Wall

(Weight Room)





#### **CNCC** – Weiss Hefley Renovation

Capital Renewal Project

# **QUESTIONS?**