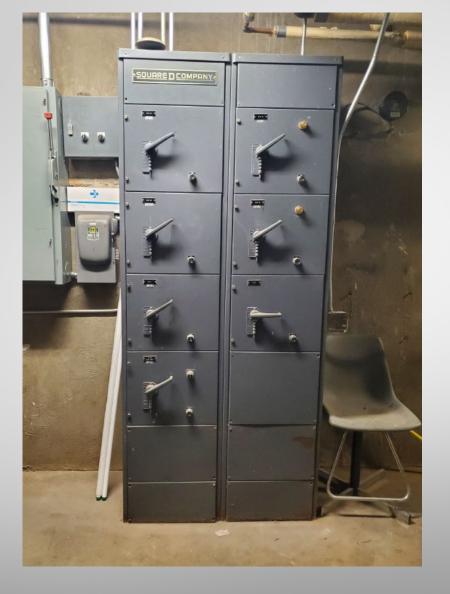

CI = 55%
- Hefley: 1962, FCI = 41%
- Unreliable elevator affecting accessibility
- Issues: leaking foundation, 40-year-old elevator, outdated plumbing, HVAC wasted energy, locker rooms unsafe



#### **Return on Investment**

#### Renovations address:

- \$4.3 million in Deferred Maintenance
- \$1.1 million in Code Deficiencies
- \$8.6 million renovation investment is 32% of replacement cost providing 20+ years useful life



US 40 Traveling from Craig to Rangely





HEFLEY – Air Handling Unit





WEISS – Air Handling Unit





#### WEISS – Ceiling in Colorado Room (Main Event Location)





#### WEISS – Main Classroom





HEFLEY – Supply Lines (Damaged Ceiling)





#### WEISS - 40Year Old Elevator (Accessibility Concern)





#### WEISS – Failed Boilers





#### **HEFLEY - Sink**





#### **HEFLEY – Main Electrical Distribution**





#### **HEFLEY – Men's Locker Room Shower**





**HEFLEY – Men's Restroom** 





HEFLEY – Main Supply for Hydronic Heating System





### WEISS – Worn and Torn Carpet

(Typical in Weiss)





#### WEISS – Cracked Wall

(Weight Room)





#### **CNCC** – Weiss Hefley Renovation

Capital Renewal Project

# **QUESTIONS?**