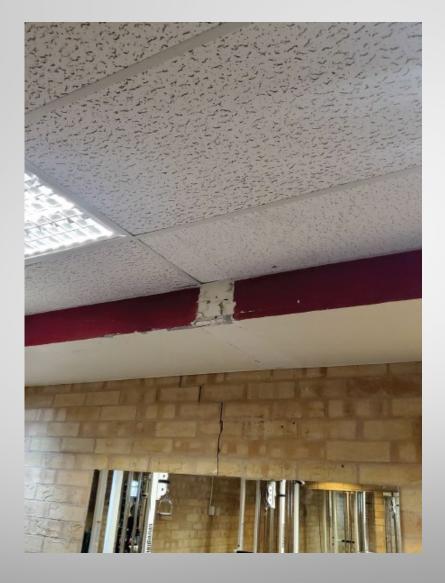

ress:

- \$4.3 million in Deferred Maintenance
- \$1.1 million in Code Deficiencies
- \$8.6 million renovation investment is 32% of replacement cost providing 20+ years useful life



US 40 Traveling from Craig to Rangely





HEFLEY – Air Handling Unit





WEISS – Air Handling Unit





#### WEISS – Ceiling in Colorado Room (Main Event Location)





#### WEISS – Main Classroom





HEFLEY – Supply Lines (Damaged Ceiling)





#### WEISS - 40Year Old Elevator (Accessibility Concern)





#### WEISS – Failed Boilers





#### **HEFLEY - Sink**





#### **HEFLEY – Main Electrical Distribution**





#### **HEFLEY – Men's Locker Room Shower**





**HEFLEY – Men's Restroom** 





HEFLEY – Main Supply for Hydronic Heating System





### WEISS – Worn and Torn Carpet

(Typical in Weiss)





#### WEISS – Cracked Wall

(Weight Room)





#### **CNCC** – Weiss Hefley Renovation

Capital Renewal Project

# **QUESTIONS?**