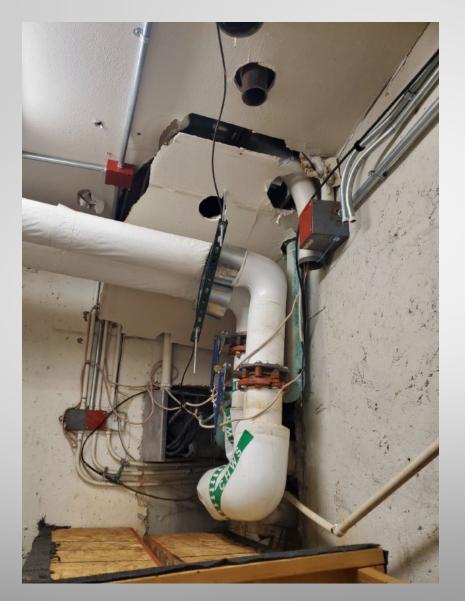

#### **HEFLEY – Men's Locker Room Shower**

**HEFLEY – Men's Restroom** 

HEFLEY – Main Supply for Hydronic Heating System