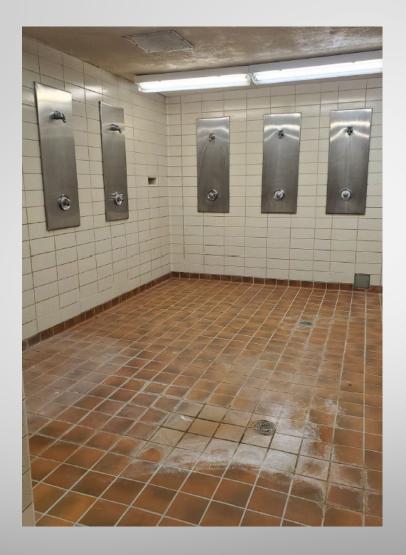

#### **HEFLEY – Men's Locker Room Shower**

**HEFLEY – Men's Restroom** 

HEFLEY – Main Supply for Hydronic Heating System