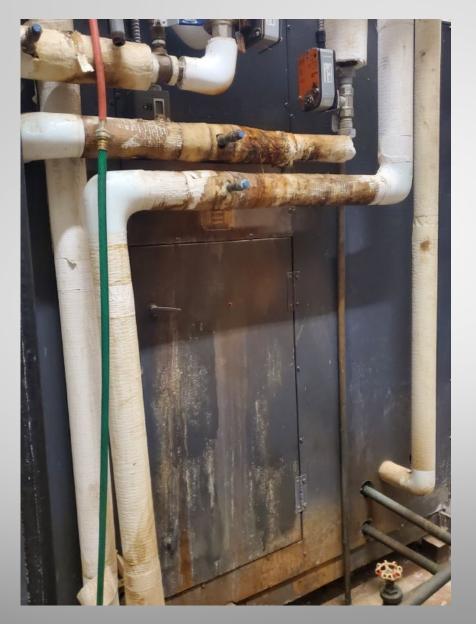

#### **HEFLEY – Men's Locker Room Shower**

**HEFLEY – Men's Restroom** 

HEFLEY – Main Supply for Hydronic Heating System